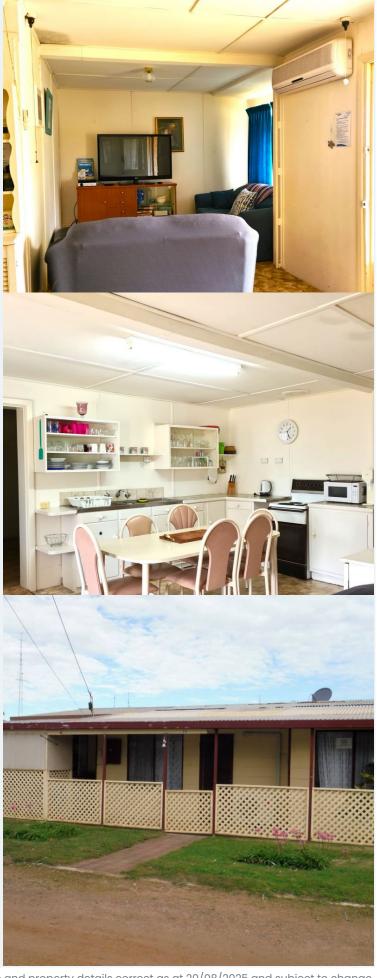

## **Overview**

Polly's Shack is located only one street back from the beach and playground at Fisherman Bay. Polly's Shack is eclectically furnished and well equipped for everything you would need for a comfortable stay.

One of the few properties in the Port Broughton area which includes all bedding and linen. Perfect for tradies and families. Fisherman Bay boasts a good boat ramp and reliable fishing. Polly's Shack has off street parking with room for boat and car.

Polly's Shack is a 3 bedroom property that sleeps up to 6 guests. All bedding and linen is provided.

2 TV's with DVD player. Small but well equipped kitchen with electric stove, microwave, Dolce Gusto Coffee Pod Machine (BYO pods) and fridge/freezer. Polly's Shack has two outdoor dining areas. Pets by arrangement (\$100 refundable dog bond applies).