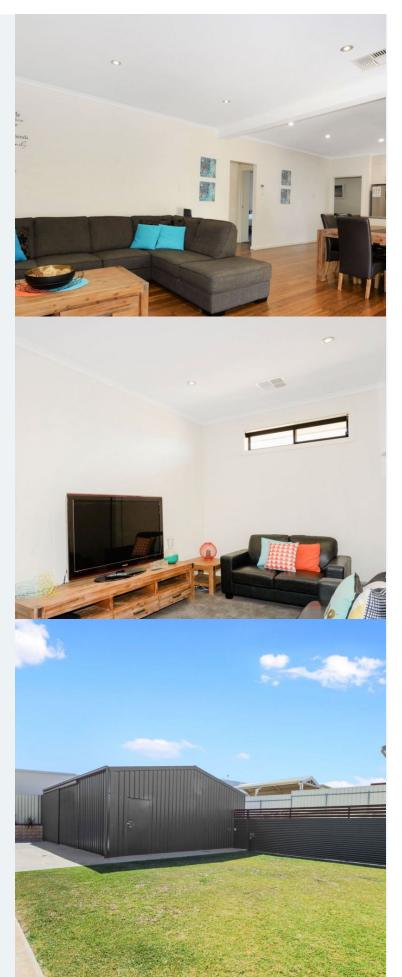

# **Overview**

Calm Waters is a four bedroom property that sleeps up to eight, located halfway between Port Hughes and Moonta Bay, and is just a short walk to the beach.

Calm Waters is a large, spacious, modern holiday house with two lounge areas. There are two bathrooms, one with a spa. With flat areas and no steps, it is ideal for family groups, young or elderly guests. The property offers a well-equipped kitchen with microwave, dishwasher and large double fridge with freezer.

There are two separate lounge areas with large televisions, DVD players and radio with iPod docking station with USB port. There is reverse-cycle air conditioning with ceiling fans in the bedrooms. Outside the secure rear yard provides off-street parking for a boat.