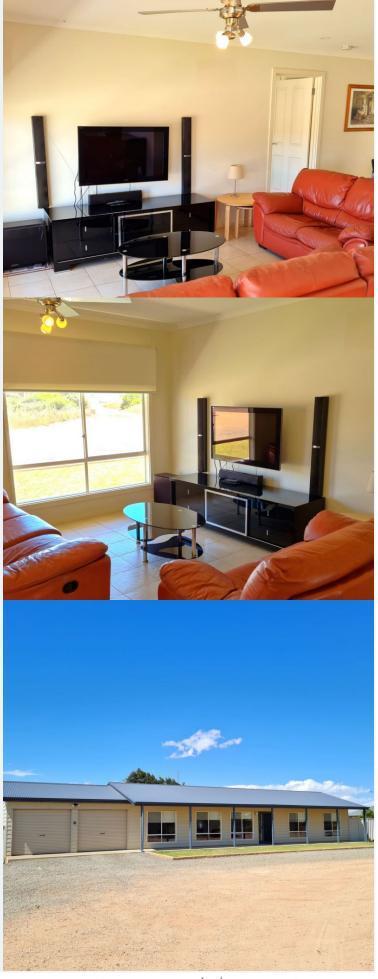

Gippy's is a modern 4 bedroom holiday house that can sleep up to 8 guests. There are 2 bathrooms and 2 toilets with 1 bath. Reverse cycle ducted air conditioner plus ceiling fans in all rooms makes for a comfortable holiday rental.

Relax in the leather lounge with home theatre. The accommodation has 3 televisions in total. Well equipped kitchen with gas stove, dishwasher and large fridge/freezer. Front load washing machine and dryer. You can entertain your guests under the shady veranda and outdoor entertaining area with hooded BBQ.