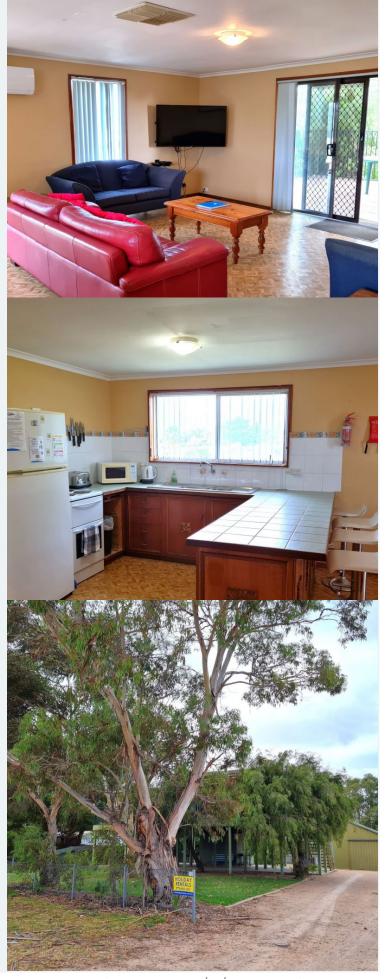

# **Overview**

Sea Chant is an elevated house, located northern side of Moonta Bay just 200 metres to the fantastic white sandy beach of Moonta Bay.

With 3 bedrooms and 2 bathrooms, Sea Chant can sleep up to 8 guests. Quilts and pillows are provided and guests need to bring sheets, pillowcases and towels; or can choose to hire linen for their stay.

Sea Chant has ducted air conditioning, with a reverse cycle unit in the dining room. The kitchen is fully equipped for your stay, and also has a large refrigerator (freezer on top).

You can relax on the front balcony to watch the Moonta Bay sunset, one of the best places on Yorke Peninsula for viewing the setting sun.