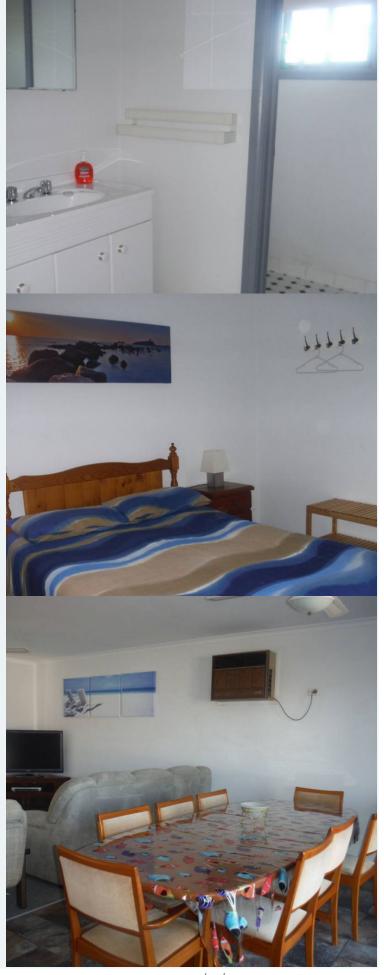

# Port Hughes

Sleeps: 7

Bedrooms: 3

**Bathrooms: 1** 

Parking spots: 2

#### **Features:**

- 2 queen sized beds
- 3 single beds
- Airconditioning
- DVD player
- TV
- Washing Machine

**Book online now** 

## **Overview**

Decked Out is located just a short walk to the boat ramp, Port Hughes Tavern and white sandy beach of Port Hughes near Moonta Bay.

The three bedrooms are all spacious and are simply decorated and equipped with everything you will need. Decked Out will suit a variety of guests including families and fishermen.