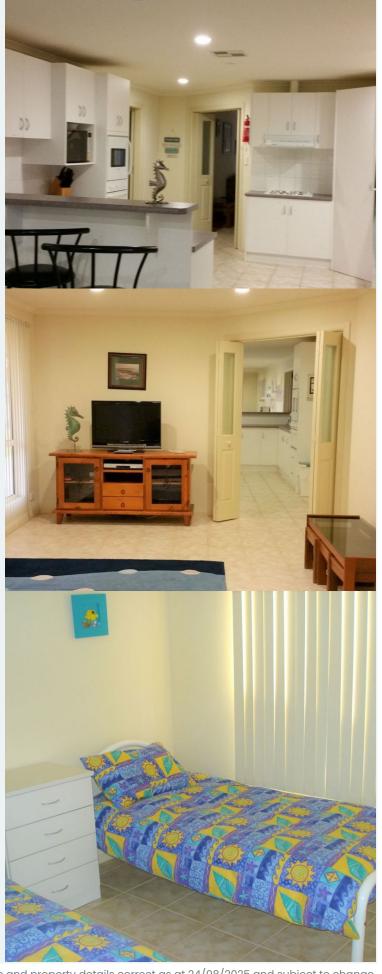

# **Overview**

Larasa is a spacious property situated at Port Hughes. Located a five minute walk to the beach and with the property being fully fenced, Larasa would suit families and couples.

The property features four bedrooms with queen with ensuite, queen, trio bunk (double on the bottom, single on top) and two singles with trundle. Quilts and pillows provided; bring your own linen. Optional linen hire available through Country Getaways office.

There are two bathrooms, three toilets, reverse cycle ducted air conditioning and two lounge areas, both with television, DVD and video and CD player with radio. Well equipped kitchen - electric stove, dishwasher, microwave and two large refrigerators/freezers.

Outside there is a dining area under the shady veranda, barbecue and Weber (bring your own beads). Washing machine and dryer provided. There is a secure yard with lots of lawn - ideal for young children. Excellent off street boat parking with fish cleaning facility in shed.