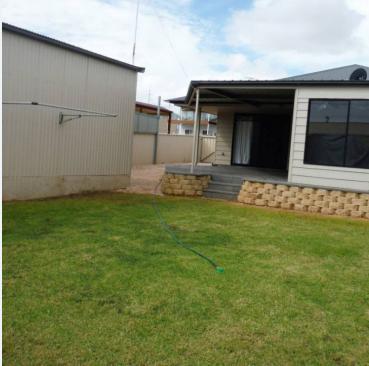

## **Overview**

Bowsprit is situated two streets back from the beach in the new housing development on the northern side of Port Victoria, and is ideal for a family getaway.

It is a great holiday rental for children with a secure yard, back lawn and large undercover sheltered pergola area. Bowsprit accommodation sleeps up to 6 people. Guests just need to bring their own linen or hire from Country Getaways.

Outdoors there is a large hooded barbecue in a sheltered pergola area with bar and small drink fridge as well as good off street parking with room for boat and a fish cleaning sink.

Other facilities include a front load washing machine and a high chair for guest use if required.