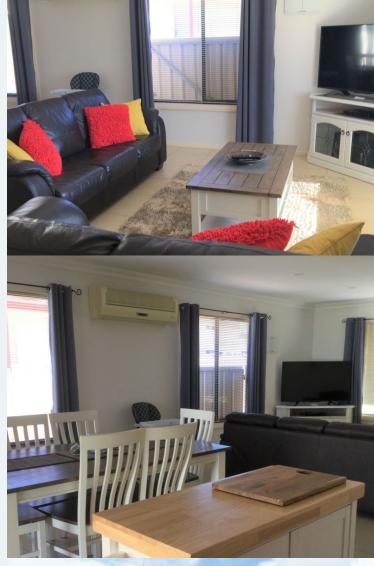

#### **Features:**

- 2 queen sized beds
- · 2 single beds
- Airconditioning
- DVD player
- Pet friendly
- TV
- Washing Machine

There is reverse-cycle air conditioning in the lounge/dining/kitchen area and ceiling fans in bedrooms.

Entertainment options include a large flat screen SMART television which guests can use with their Netflix account to access content, WiFi for guest use, DVD player and a CD player with bluetooth. The kitchen is well-equipped with a large fridge/freezer and coffee pod machine (bring your own Nespresso-compatible pods)

Outdoors there is a large hooded barbecue in a sheltered pergola area with bar and small drink fridge as well as good off street parking with room for boat and a fish cleaning sink.

Other facilities include a front load washing machine and a high chair for guest use if required.