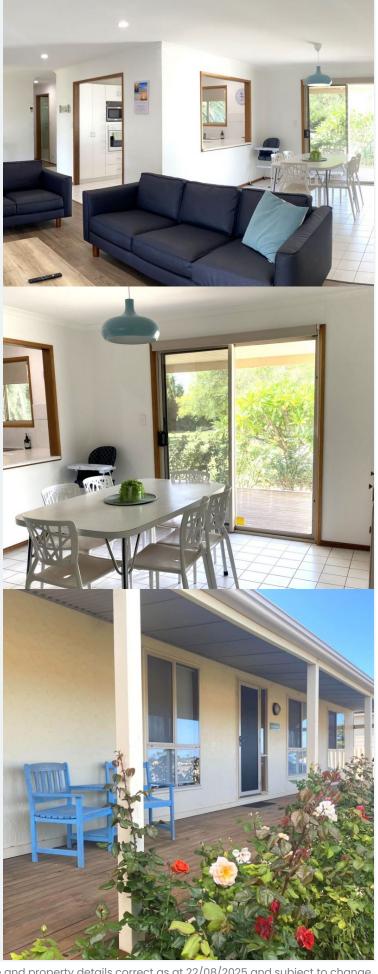

### **Overview**

If it is peace and tranquility you are after Just Beachy is sure to please.

Just Beachy is on the northern edge of Port Victoria. This 3 bedroom self contained holiday house can sleep up to 7 guests.

Only a 10 minute walk to the kiosk and Port Victoria beach. Relax on the back deck and watch the native bird life or watch the children play on the large lawn area.

Bring your dog who would love to run around the spacious back yard. Plenty of off street secure parking with room for a boat and car.