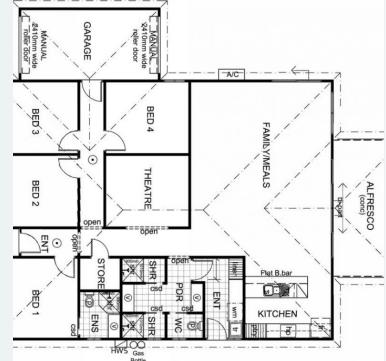

## Port Victoria

Sleeps: 12

Bedrooms: 4

Bathrooms: 2

Parking spots: 2

Your Place has room for three families, sleeping up to 12 people in 4 bedrooms, including a theatre room for the kids.

Situated in a private development adjacent to Port Victoria Caravan Park and with nearby private beach access, this property has it all.