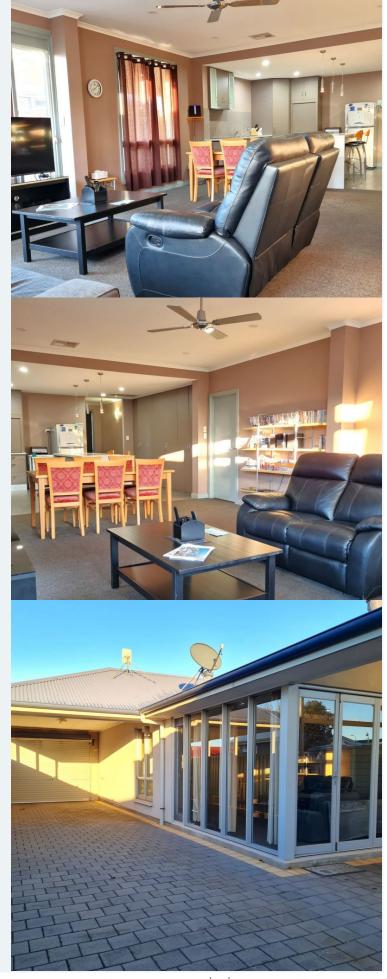

# **Overview**

Storm Haven is a holiday house nestled in the housing estate at Port Vincent.

Storm Haven sleeps up to six. There are three bedrooms, two queen beds, a king single and single bed. Quilts and pillows are supplied; guests just need to bring their own sheets, pillowcases, towels and tea-towels.

The property features two bathrooms, one with deep bath, and both bathrooms with hairdryers. There is a large lounge/dining/kitchen area with large television and Blu-ray DVD player.

The kitchen has dishwasher, microwave and fridge/freezer. Storm Haven has reverse cycle ducted air conditioning, with ceiling fans in all the bedrooms. There is a separate sitting room overlooking street and front yard.

Outdoors the secure rear yard has a rear veranda with outdoor dining for eight and hooded barbecue. Pets permitted by arrangement.